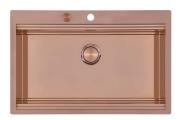

# COSMO 5 BRULEURS COPPER

Gas hobs

Code: G682 F08

TABLE CUISSON GAZ MILANO A FLEUR COPPER- 5 brûleurs

#### **DETAILS**

| Copper                   |
|--------------------------|
| Flush-mount   Top-mount  |
| PVD                      |
| AISI 304 stainless steel |
| Brushed in line          |
| 220 - 240 V; 50/60 Hz    |
| 803x513 mm               |
| 80 cm                    |
|                          |

| Heating element | Five burners                                                       |
|-----------------|--------------------------------------------------------------------|
| Built-in hole   | View technical data sheet                                          |
| Grids           | Cast iron grids and enamelled burner covers                        |
| Width           | 80 cm                                                              |
| Total power     | 10.250 W                                                           |
| Auxiliary       | 1.000 W                                                            |
| Semirapid       | 3x1.750 W                                                          |
| Triple crown    | 4.000 W                                                            |
| Safety          | Safety valve with quick-acting thermocouple                        |
| Ignition        | Electric ignition under knob                                       |
| Gas type        | Tested for installation with natural gas, LPG nozzle set included. |
| Туре            | Gas Hob                                                            |