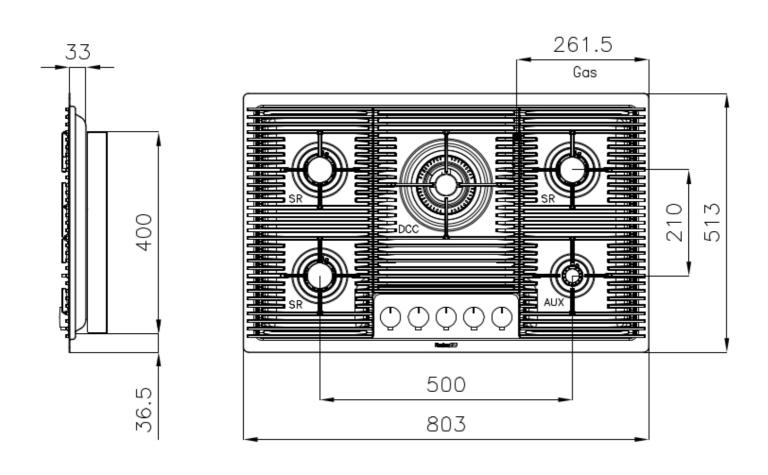

#### **DETAILS**

| Copper                   |
|--------------------------|
| Flush-mount   Top-mount  |
| PVD                      |
| AISI 304 stainless steel |
| Brushed in line          |
| 220 - 240 V; 50/60 Hz    |
| 803x513 mm               |
| 80 cm                    |
|                          |

| Heating element | Five burners                                                       |
|-----------------|--------------------------------------------------------------------|
| Built-in hole   | View technical data sheet                                          |
| Grids           | Cast iron grids and enamelled burner covers                        |
| Width           | 80 cm                                                              |
| Total power     | 10.250 W                                                           |
| Auxiliary       | 1.000 W                                                            |
| Semirapid       | 3x1.750 W                                                          |
| Triple crown    | 4.000 W                                                            |
| Safety          | Safety valve with quick-acting thermocouple                        |
| Ignition        | Electric ignition under knob                                       |
| Gas type        | Tested for installation with natural gas, LPG nozzle set included. |
| Туре            | Gas Hob                                                            |