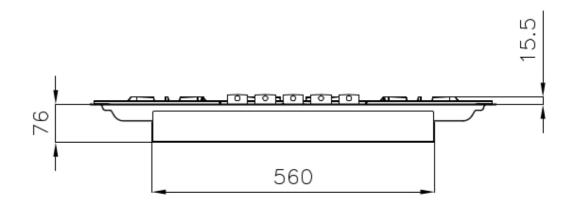

#### **DETAILS**

| Copper                   |
|--------------------------|
| Flush-mount   Top-mount  |
| PVD                      |
| AISI 304 stainless steel |
| Brushed in line          |
| 220 - 240 V; 50/60 Hz    |
| 803x513 mm               |
| 80 cm                    |
|                          |

| Heating element | Five burners                                                       |
|-----------------|--------------------------------------------------------------------|
| Built-in hole   | View technical data sheet                                          |
| Grids           | Cast iron grids and enamelled burner covers                        |
| Width           | 80 cm                                                              |
| Total power     | 10.250 W                                                           |
| Auxiliary       | 1.000 W                                                            |
| Semirapid       | 3x1.750 W                                                          |
| Triple crown    | 4.000 W                                                            |
| Safety          | Safety valve with quick-acting thermocouple                        |
| Ignition        | Electric ignition under knob                                       |
| Gas type        | Tested for installation with natural gas, LPG nozzle set included. |
| Туре            | Gas Hob                                                            |