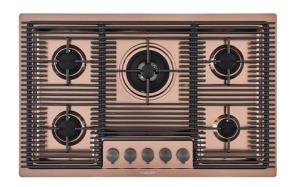

# COSMO 5 BRULEURS COPPER

Gas hobs

Code: G682 F08

TABLE CUISSON GAZ MILANO A FLEUR COPPER- 5 brûleurs

| Heating element | Five burners                                                       |
|-----------------|--------------------------------------------------------------------|
| Built-in hole   | View technical data sheet                                          |
| Grids           | Cast iron grids and enamelled burner covers                        |
| Width           | 80 cm                                                              |
| Total power     | 10.250 W                                                           |
| Auxiliary       | 1.000 W                                                            |
| Semirapid       | 3x1.750 W                                                          |
| Triple crown    | 4.000 W                                                            |
| Safety          | Safety valve with quick-acting thermocouple                        |
| Ignition        | Electric ignition under knob                                       |
| Gas type        | Tested for installation with natural gas, LPG nozzle set included. |
| Туре            | Gas Hob                                                            |