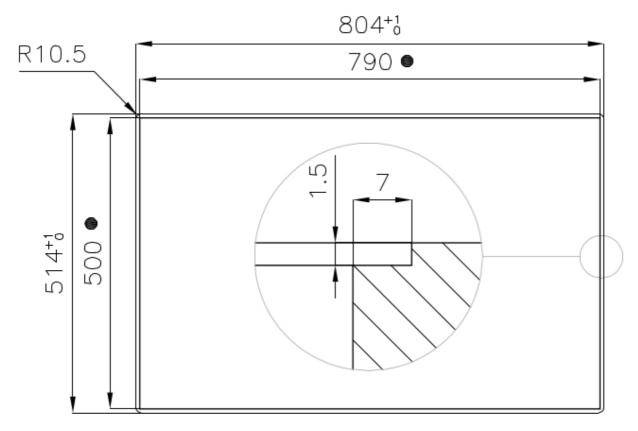

ns also have independent ignition, making these burners perfect for both intensive and delicate cooking. |
| Ultra-flat hob      | Design meets functionality in the the ultra-flat models. Elegant grids that form a generously sized overall surface.                                                                                                                                                                               |
| Under-knob ignition | The utmost freedom of movement with electronic under-knob ignition, a common feature of all models that allows a one-hand ignition of the burner.                                                                                                                                                  |

#### **TECHNICAL DATA**

## Foster ==





### Foster ==



● Built—in cut out for FTS — Foratura per installazione FTS



### **RECOMMENDED PAIRINGS**



**RIVA 750 COPPER** N034 F58



RIVA 750 COPPER SOUS PLAN N034 S58